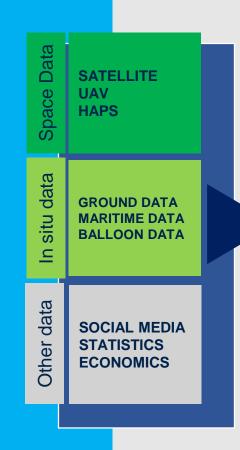

# ACTING FOR SOCIETY RESILIENCE BY EARTH OBSERVATION

OUR STRENGTH:

MAKE MOST OF THE DATA

## TO GIVE LIFE TO INNOVATIVE SERVICES

**OUR STRENGTH:** 

TO IMPROVE THE VALUE OF ANALYTICS