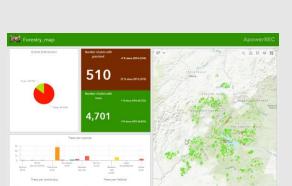

# ACTING FOR SOCIETY RESILIENCE BY EARTH OBSERVATION

OUR STRENGTH:

MAKE MOST OF THE DATA

## TO GIVE LIFE TO INNOVATIVE SERVICES

**OUR STRENGTH:** 

TO IMPROVE THE VALUE OF ANALYTICS