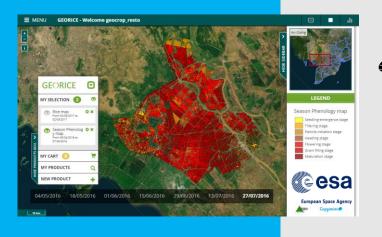

# DECISION SUPPORTING TOOLS

OUR STRENGTH:
FROM SPACE DATA TO ACTIONABLE
INSIGHTS

AGRICULTURE
FOOD SECURITY
WATER MANAGEMENT

DEFORESTATION AIR QUALITY

CLEAN ENERGY
SMART MOBILITY
URBAN EXPANSION