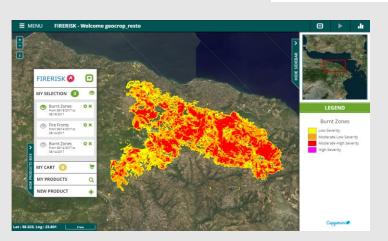

# DECISION SUPPORTING TOOLS

OUR STRENGTH:
FROM SPACE DATA TO ACTIONABLE
INSIGHTS

AGRICULTURE
FOOD SECURITY
WATER MANAGEMENT

DEFORESTATION AIR QUALITY

CLEAN ENERGY
SMART MOBILITY
URBAN EXPANSION

# ACTING FOR SOCIETY RESILIENCE BY EARTH OBSERVATION

OUR STRENGTH:

MAKE MOST OF THE DATA

## TO GIVE LIFE TO INNOVATIVE SERVICES

**OUR STRENGTH:** 

TO IMPROVE THE VALUE OF ANALYTICS