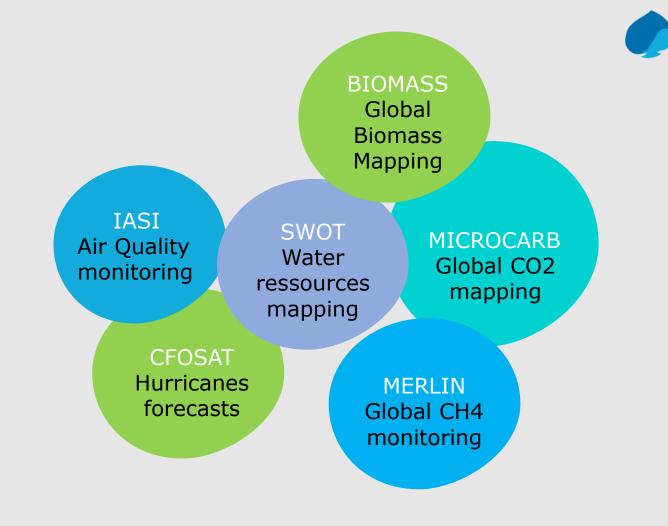

# DECISION SUPPORTING TOOLS

OUR STRENGTH:
FROM SPACE DATA TO ACTIONABLE
INSIGHTS

AGRICULTURE
FOOD SECURITY
WATER MANAGEMENT

DEFORESTATION AIR QUALITY

CLEAN ENERGY
SMART MOBILITY
URBAN EXPANSION